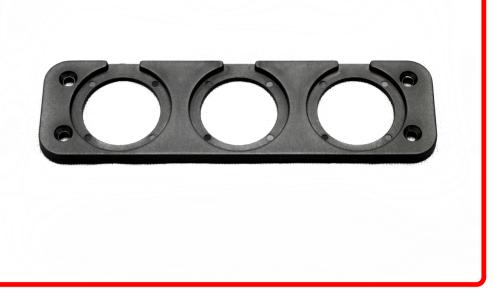

## SKU # RS3HRP

Part # 1006604 Description Three Hole Rear Panel Mount for Round Digital Voltage Gauges

Categories LED Switches, Marine Sport Lighting

#### Product Information

The 3-Panel plate holds our Race Sport Lighting LED Voltage meters perfectly. Use this panel to add up to three voltage meter to your boat for auxiliary purposes.

| Est. Labor   | 0.5 Hours |        |      |
|--------------|-----------|--------|------|
| Gross Weight | 0.10      | Width  | 7.00 |
| Net Weight   | 0.10      | Height | 0.00 |
| DIM Weight   | 0.00      | Depth  | 7.00 |